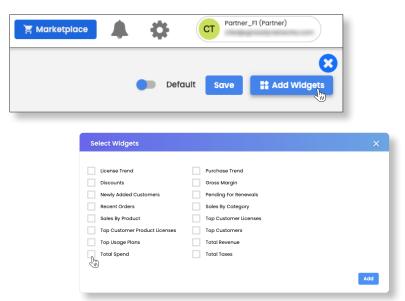

## // DASHBOARD WIDGET

1. Click on "Dashboard" from the main menu. Then click the pencil icon in the top right.

**2.** Click the "Add Widgets" button, and then check the Total Spend box in the Select Widgets window.