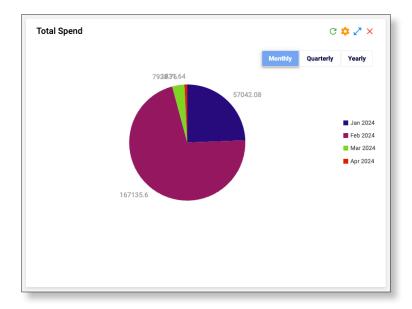

**3.** The Total Spend widget will appear on your dashboard. You can sort by Monthly, Quarterly, or Yearly. Remember to save your dashboard. Click any section for details.

If you have any additional questions or need to open a support ticket, then click the Helpdesk button from the main menu to open a ticket or review additional documentation. You can also email us at <a href="mailto:Support@Six.One">Support@Six.One</a>