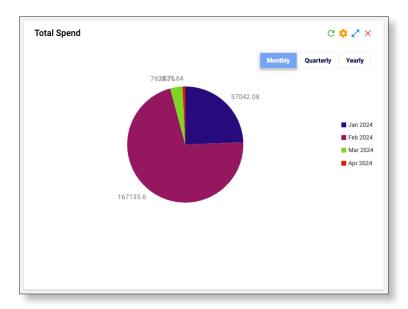

**3.** The Total Spend widget will appear on your dashboard. You can sort by Monthly, Quarterly, or Yearly. Remember to save your dashboard.

If you have any additional questions or need to open a support ticket, then click the Helpdesk button from the main menu to open a ticket or review additional documentation. You can also email us at Support@Six.One