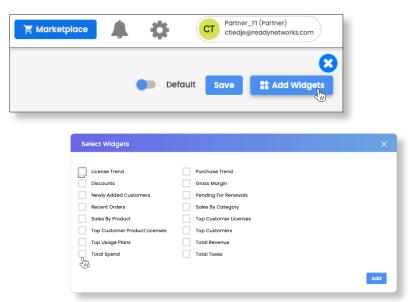

## // DASHBOARD WIDGET

1. Click on "Dashboard" from the main menu. Then click the "+" icon in the top right.

**2.** Click the "Add Widgets" button, and then check the Total Spend box in the Select Widgets window.